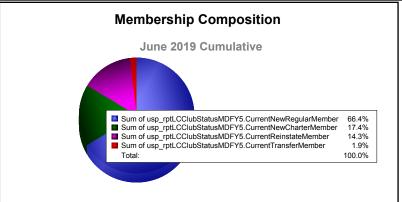

| Year      | New<br>Clubs | Dropped<br>Clubs | Gain/<br>Loss<br>Clubs | New<br>Members | Charter<br>Members | Reinstate<br>Members | Transfer<br>Members | Total<br>Member<br>Added | Total<br>Members<br>Dropped | Gain/<br>Loss<br>Members |
|-----------|--------------|------------------|------------------------|----------------|--------------------|----------------------|---------------------|--------------------------|-----------------------------|--------------------------|
| 2014-2015 | 0            | -3               | -3                     | 234            | 4                  | 18                   | 10                  | 266                      | -353                        | -87                      |
| 2015-2016 | 1            | 0                | 1                      | 272            | 40                 | 26                   | 5                   | 343                      | -252                        | 91                       |
| 2016-2017 | 2            | 0                | 2                      | 399            | 52                 | 17                   | 6                   | 474                      | -352                        | 122                      |
| 2017-2018 | 3            | -4               | -1                     | 216            | 95                 | 19                   | 7                   | 337                      | -445                        | -108                     |
| 2018-2019 | 2            | -3               | -1                     | 241            | 63                 | 52                   | 7                   | 363                      | -389                        | -26                      |
| Average   | 2            | -2               | 0                      | 272            | 51                 | 26                   | 7                   | 357                      | -358                        | -2                       |