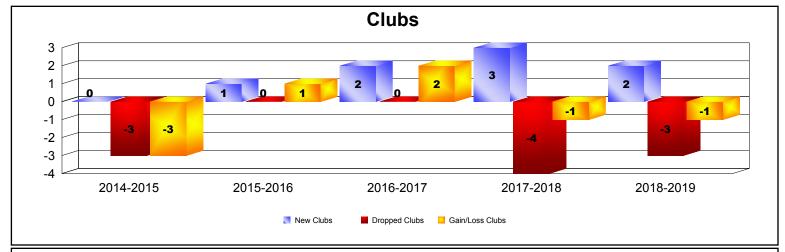

| Year      | New<br>Clubs | Dropped<br>Clubs | Gain/<br>Loss<br>Clubs | New<br>Members | Charter<br>Members | Reinstate<br>Members | Transfer<br>Members | Total<br>Member<br>Added | Total<br>Members<br>Dropped | Gain/<br>Loss<br>Members |
|-----------|--------------|------------------|------------------------|----------------|--------------------|----------------------|---------------------|--------------------------|-----------------------------|--------------------------|
| 2014-2015 | 0            | -3               | -3                     | 234            | 4                  | 18                   | 10                  | 266                      | -353                        | -87                      |
| 2015-2016 | 1            | 0                | 1                      | 272            | 40                 | 26                   | 5                   | 343                      | -252                        | 91                       |
| 2016-2017 | 2            | 0                | 2                      | 399            | 52                 | 17                   | 6                   | 474                      | -352                        | 122                      |
| 2017-2018 | 3            | -4               | -1                     | 216            | 95                 | 19                   | 7                   | 337                      | -445                        | -108                     |
| 2018-2019 | 2            | -3               | -1                     | 241            | 63                 | 52                   | 7                   | 363                      | -389                        | -26                      |
| Average   | 2            | -2               | 0                      | 272            | 51                 | 26                   | 7                   | 357                      | -358                        | -2                       |