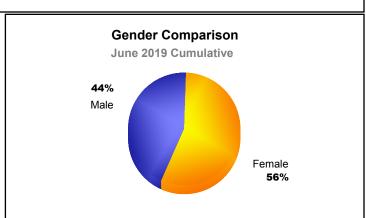

| -352                        | 122                      |
| 2017-2018 | 3            | -4               | -1                     | 216            | 95                 | 19                   | 7                   | 337                      | -445                        | -108                     |
| 2018-2019 | 2            | -3               | -1                     | 241            | 63                 | 52                   | 7                   | 363                      | -389                        | -26                      |
| Average   | 2            | -2               | 0                      | 272            | 51                 | 26                   | 7                   | 357                      | -358                        | -2                       |