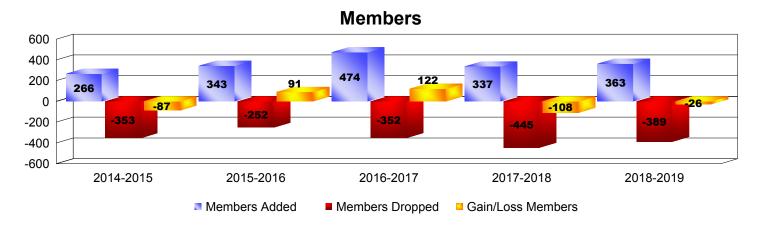

| Year      | New<br>Clubs | Dropped<br>Clubs | Gain/<br>Loss<br>Clubs | New<br>Members | Charter<br>Members | Reinstate<br>Members | Transfer<br>Members | Total<br>Member<br>Added | Total<br>Members<br>Dropped | Gain/<br>Loss<br>Members |
|-----------|--------------|------------------|------------------------|----------------|--------------------|----------------------|---------------------|--------------------------|-----------------------------|--------------------------|
| 2014-2015 | 0            | -3               | -3                     | 234            | 4                  | 18                   | 10                  | 266                      | -353                        | -87                      |
| 2015-2016 | 1            | 0                | 1                      | 272            | 40                 | 26                   | 5                   | 343                      | -252                        | 91                       |
| 2016-2017 | 2            | 0                | 2                      | 399            | 52                 | 17                   | 6                   | 474                      | -352                        | 122                      |
| 2017-2018 | 3            | -4               | -1                     | 216            | 95                 | 19                   | 7                   | 337                      | -445                        | -108                     |
| 2018-2019 | 2            | -3               | -1                     | 241            | 63                 | 52                   | 7                   | 363                      | -389                        | -26                      |
| Average   | 2            | -2               | 0                      | 272            | 51                 | 26                   | 7                   | 357                      | -358                        | -2                       |